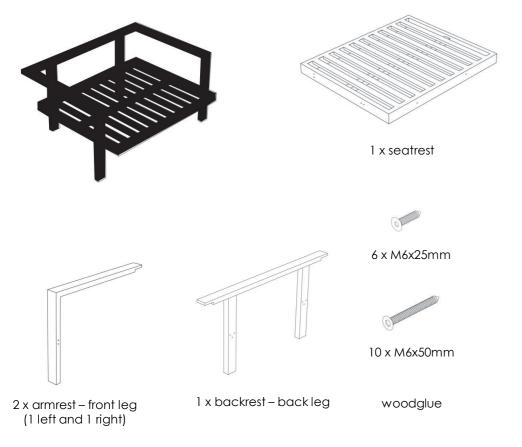

## Assembly Instructions

1 Turn the backrest-backlegs upside down. Put glue on the thin part of the armrest and on the thin part of the backrest.

2 Put the armrest-frontleg into place as shown on the picture. Make sure the holes for the bolts in the frontleg are facing inside! Tighten the M6x25mm bolts on each side using the m6 Allen key (not included). Clean the outcoming glue.

**3** Now insert the seatrest between the legs. Use 2 M6x50mm bolts to fix the seat with the frontlegs (left and right).

4 Use 3 M6x50mm bolts to fix the seat with the backlegs. Put the chair in its upright position.