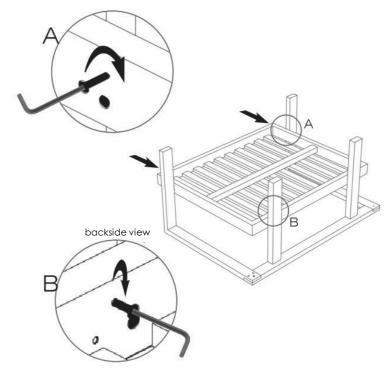

**3** Now insert the seatrest between the legs. Use 2 M6x50mm bolts to fix the seat with the frontlegs (left and right).

4 Use 3 M6x50mm bolts to fix the seat with the backlegs. Put the chair in its upright position.