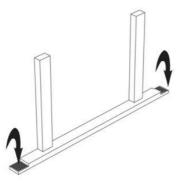

## Assembly Instructions

1 Turn the backrest-backlegs upside down. Put glue on the thin part of the armrest and on the thin part of the backrest.

2 Put the armrest-frontleg into place as shown on the picture. Make sure the holes for the bolts in the frontleg are facing inside! Tighten the M6x25mm bolts on each side using the m6 Allen key (not included). Clean the outcoming glue.