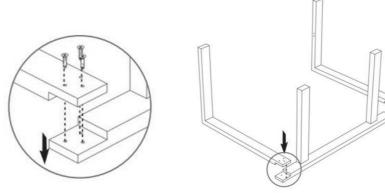

## Assembly Instructions

1 Turn the backrest-backlegs upside down. Put glue on the thin part of the armrest and on the thin part of the backrest.

2 Put the armrest-frontleg into place as shown on the picture. Make sure the holes for the bolts in the frontleg are facing inside! Tighten the M6x25mm bolts on each side using the m6 Allen key (not included). Clean the outcoming glue.

**3** Now insert the seatrest between the legs. Use 2 M6x50mm bolts to fix the seat with the frontlegs (left and right).

4 Use 3 M6x50mm bolts to fix the seat with the backlegs. Put the chair in its upright position.